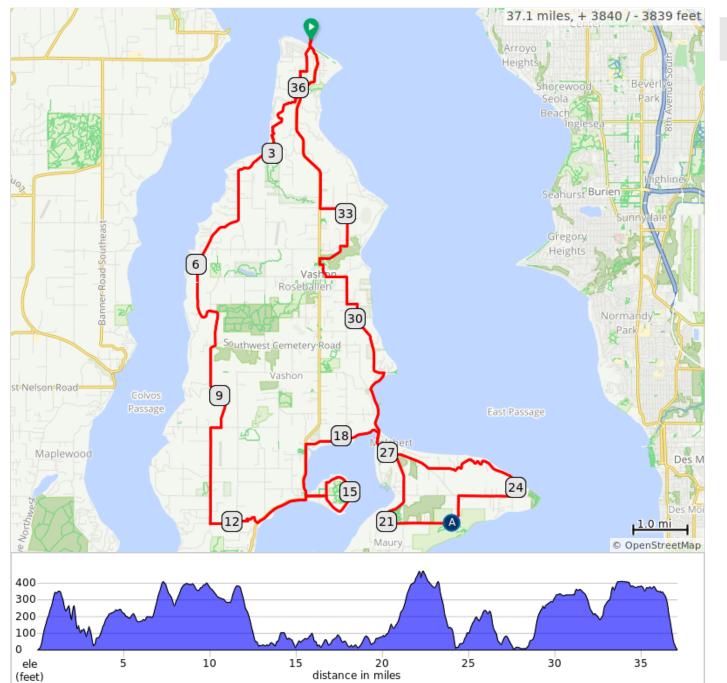

### Vashon 2022-07-16

#### Vashon 2022-07-16

| Dist | Туре | Note                                                                                    | Next |
|------|------|-----------------------------------------------------------------------------------------|------|
| 0.0  |      | Pull off to side and<br>let cars offload from<br>ferry before starting<br>up long hill. | 1.3  |
| 1.3  |      | R onto Burma Road<br>Southwest                                                          | 0.1  |
| 1.4  |      | L to follow Burma<br>Road                                                               | 0.9  |
| 2.3  |      | Slight L to follow<br>Burma Road<br>Southwest                                           | 0.4  |
| 2.7  |      | Sharp R onto<br>Southwest<br>Cedarhurst Road,<br>stay on Cedarhurst<br>for next mile.   | 1.1  |
| 3.8  |      | L onto Westside<br>Highway Southwest                                                    | 1.7  |